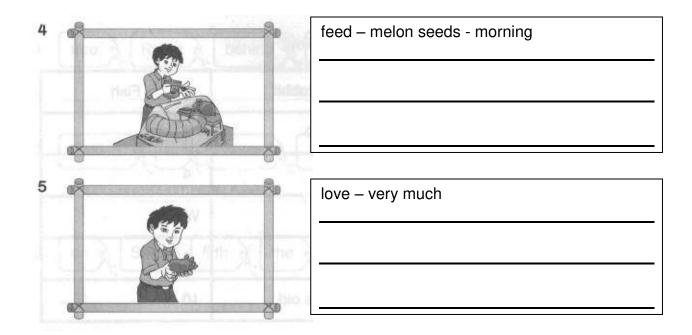

## **Question 3A**

Write one correct sentence with the words given.

|      | I – have – pet hamster |
|------|------------------------|
| 2 ø  | name - Potter          |
| 3    | keep – hamster - hutch |
| Tine |                        |