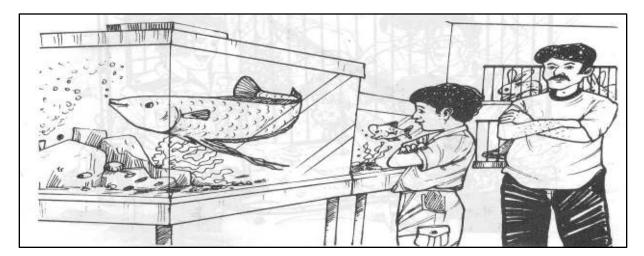

## **Question 1**

Look at the picture carefully. Select the correct words in the boxes to fill in the blanks.

| uncle | pet    | fish  | likes    | helps   |
|-------|--------|-------|----------|---------|
| feed  | cleans | tanks | hamsters | iguanas |

1. Raju's \_\_\_\_\_\_ opens a \_\_\_\_\_\_ shop.

2. Raju \_\_\_\_\_\_ a very big \_\_\_\_\_\_ the most.

3. He \_\_\_\_\_\_ his uncle to \_\_\_\_\_\_ the fish.

4. Sometimes he also \_\_\_\_\_\_the fish \_\_\_\_\_\_.

5. The shop also sells rabbits, \_\_\_\_\_ and \_\_\_\_\_.

[ 10 marks ]