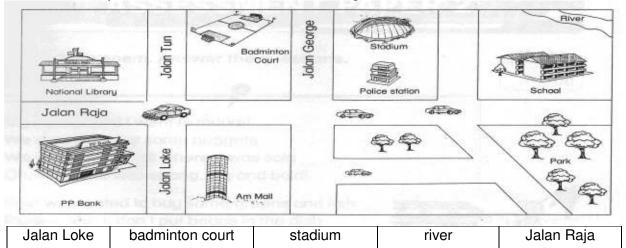

## **Question 3B**

Look at the map. Fill in the blanks with the words given.

- 1. The National Library is along
- 2. There is a \_\_\_\_\_ behind the school.
- 3. The \_\_\_\_\_\_ is behind the polis station.
- 4. \_\_\_\_\_\_is between the PP Bank and the AM mall building.
- 5. The \_\_\_\_\_\_ is between Jalan Tun and jalan George.