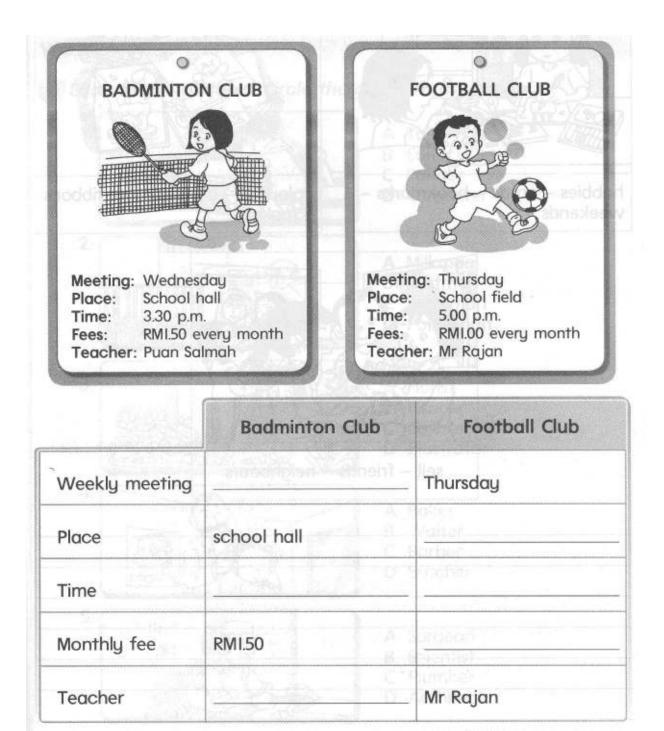

#### **Question 2A**

Study the pictures below. Then complete the table using the information given.