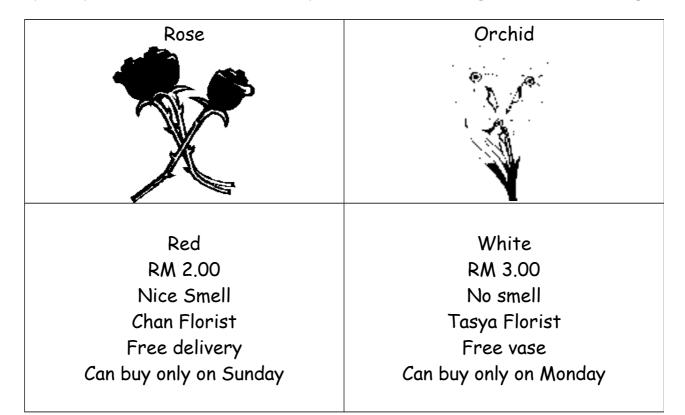

#### (a) Fill in the blanks with the correct answers.

| Flower  | Rose    |          |
|---------|---------|----------|
| Price   | RM 2.00 |          |
| Colour  |         |          |
| Smell   |         | No smell |
| Buy at  |         |          |
| Free    |         |          |
| Can buy | Sunday  |          |

SULIT 014/2

(b) You want to buy a flower for your mother. Fill in the blanks with the correct answers.

| RM 2.00      | rose  | Chan Florist   | nice  | red   |
|--------------|-------|----------------|-------|-------|
| 1 17/1/ 2.00 | 1 036 | Citail ioi isi | 11100 | l lea |

| I would choose a becau                    | ise the  |
|-------------------------------------------|----------|
| colour is and it is my mother's favourite | colour.  |
| Furthermore, the price is only and        | d it has |
| smell.                                    |          |
| Lastly, I can buy it at                   | _ which  |
| is just a mile from my school.            |          |