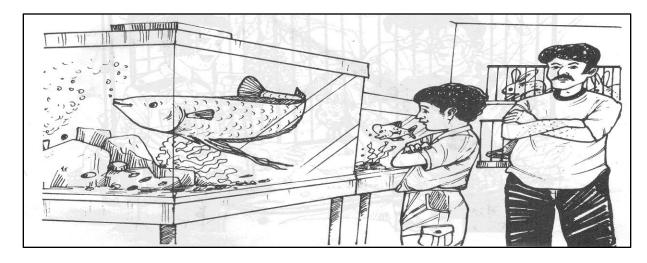

#### **Question 1**

Look at the picture carefully. Select the correct words in the boxes to fill in the blanks.

| uncle | pet    | fish  | likes    | helps   |
|-------|--------|-------|----------|---------|
| feed  | cleans | tanks | hamsters | iguanas |

- 1. Raju's \_\_\_\_\_ opens a \_\_\_\_\_ shop.
- 2. Raju \_\_\_\_\_ a very big \_\_\_\_\_ the most.
- 3. He \_\_\_\_\_ his uncle to \_\_\_\_\_ the fish.
- 4. Sometimes he also \_\_\_\_\_the fish \_\_\_\_\_.
- 5. The shop also sells rabbits, \_\_\_\_\_ and \_\_\_\_\_.