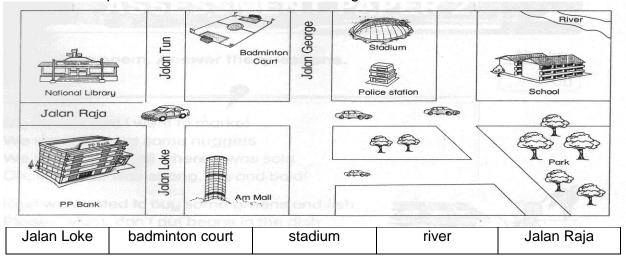

# **Question 3B**Look at the map. Fill in the blanks with the words given.

- 1. The National Library is along \_\_\_\_\_\_.
- **2.** There is a \_\_\_\_\_\_ behind the school.
- **3.** The \_\_\_\_\_\_ is behind the polis station.
- **4.** \_\_\_\_\_\_is between the PP Bank and the AM mall building.
- **5.** The \_\_\_\_\_\_ is between Jalan Tun and jalan George.

[5 marks]

PREPARED BY:

CHECKED BY:

(NORZULIANA SUPERMAN)

(PN NOORMASHITA ZAINAL ABIDIN)