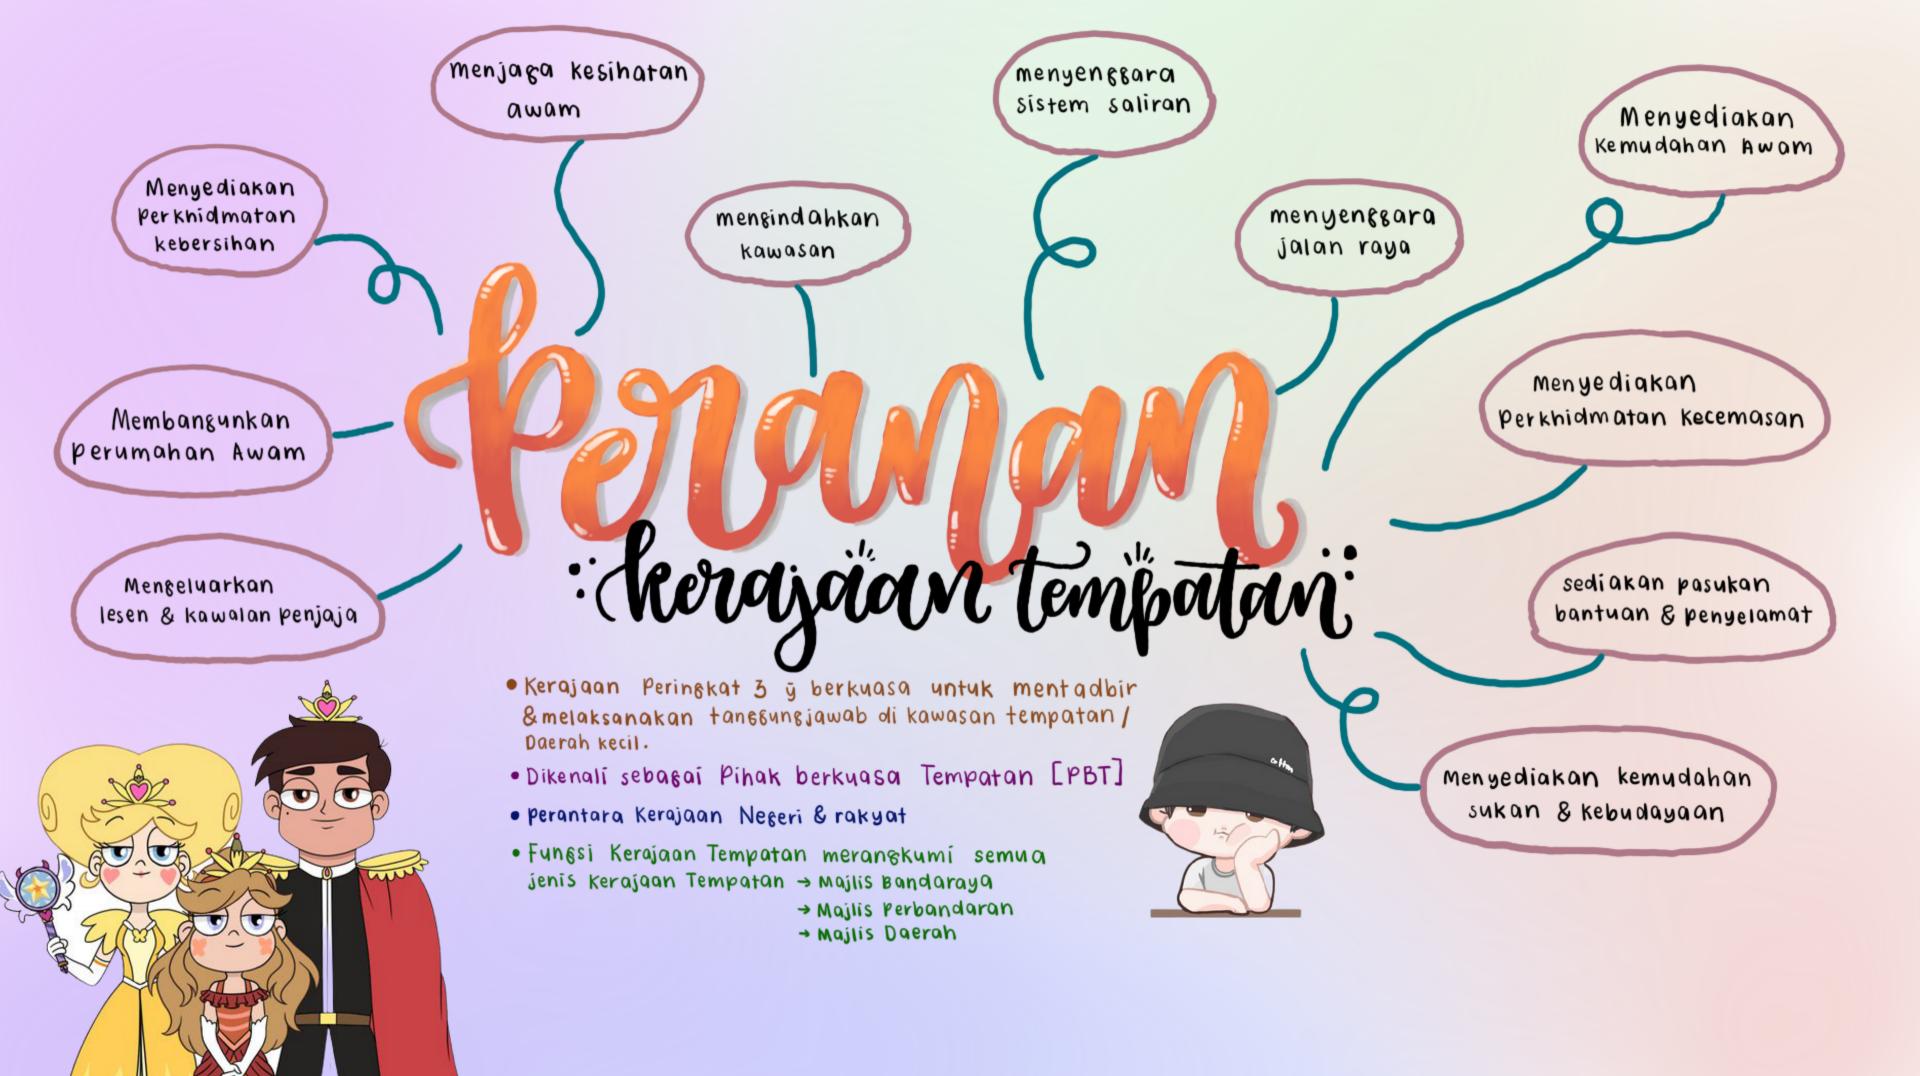

egeri:



Halehwal negeri

Perkara y terkandung DLM
SENARAI PERSEKUTUAN:

Pelajaran

Pentadbiran

Kewangan

Kewarganegaran

pertahanan

keadilan

#### Senakai Beksama:

- Perkara ý membolehkan Parlimen & DUN gubal undang² untuk perkara ý sama
- Jika ada percanggahan di bwh Senarai Bersama,
   Undang² ý diluluskan parlimen perlu dipatuhi.
- Perkara ý terkandune dlm

  Senakaj Beksama:

  Kesihatan,

  Kebudayaan

  Kebersihan,

  Perlindungan Haiwan

  Liar & Taman Negara

  Perumahan

#### 16 PERUNTUKAN TAMBAHAN

#### Sabah & Sakawak

- · Tambahan KPD senarai negeri
- Undang 2 & adat anak negeri
- -Mahkamah Anak Negeri
- -Kereta api di Sabah
- · Tambahan KPD senarai Bersama
- Undang 2 diri
- penyelidikan pertanian & perhutanan, pengawalan makhluk perosak
- -Pilihan raya bagi Dewan Neseri



### Kembangunan zoziockonomi.

#### PEMBANGUNAN Tanah :

- 1956
- -Kerajaan Persekutuan tubuhkan FELDA untuk salurkan duit kpol Kerajaan Negeri dim usaha laksana kancangan Pembangunan tanah baharu.
- Kejayaan FELDA mendorong Kerajaan Persekutuan tubuhkan FELCRA tahun 1966.

#### Pembangunan Wilayah :

- · AFTER 1970
- -Kerajaan membuka kawasan y lebih luas di beberapa negeri

KEDAH = KEDA P. PINGNG = PERDA KELANTAN = KESEDAR
TERENGGANU = KETENGAH

JOHOR = KEJORA

Sakawak: SabaH = SLDB

LKTS

PAHONG = DAKA Kem

Lembaga kemajuan





#### PENGURUSAN TAMAN NEGARA

- pengurusan hidupan liar adalah tanggungjawab bersama antara KP & KN
- Akta Perlindungan Hidupan Liar 1972 diwujudkan tahun 1972
- diganti dengan Akta Pemuliharaan
   Hidupan Liar a.k.a. AKTA 716
- 1972-1978 -KP ambil alih semua